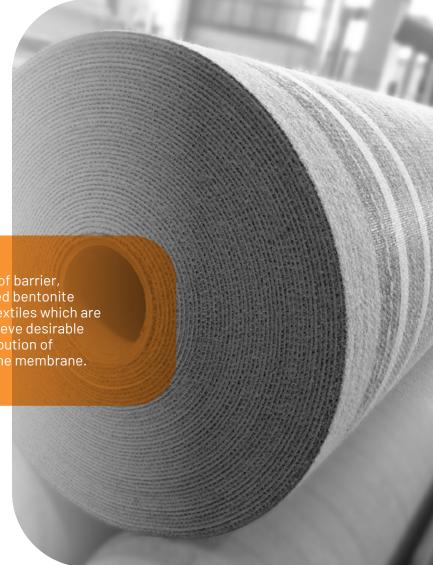

BENTOPRODUCT Ltd. operates in accordance with the Integrated Management System. We have implemented the following standards: ISO 9001:2015, ISO 14001:2015, ISO 45001:2018, HACCP, HALAL, KOSHER.

BENTOCARPET geosynthetic clay liner (GCL) is a multi-layered, waterproof barrier, manufactured from the equally distributed, high swelling sodium activated bentonite granules, placed between carefully selected non-woven and woven geotextiles which are mechanically bonded by special needle-punching method in order to achieve desirable shear resistance and good tensile strengths, and to maintain equal distribution of bentonite granules during manipulation, installation and exploitation of the membrane.

High-quality geosynthetic bentonite mats for the construction of demanding hydraulic barriers

BENTOCARPET was tested and certified by the Slovenian National Building and Civil Engineering Institute, after which we obtained the right to apply CE marking and issue the Declaration of Conformity in accordance with the EU standards regulating the application of bentonite mats (GCL).