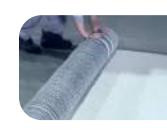

# **BENTOCARPET**INSTALLATION

Installation of BENTOCARPET is quick and easy provided it is performed by highly skilled, well-equipped and experienced contractor.

The contractor is recommended to ask for detailed instructions (BENTOCARPET – Installation Guidelines) and technical support from the manufacturer. Installation guidelines offer detailed information on product, packaging, transport, unloading, storage, installation and exploitation of the product.

## **BENTOCARPET**DELIVERY

BENTOPRODUCT has developed an efficient and reliable system for order receipt and it offers well organized and on-time product delivery.

BENTOCARPET is delivered in a form of a roll covering around 200 m2 with a weight of about 1t per roll. Each roll is wrapped in LDPE foil with UV protection. Upon the customer's request, the roll may be equipped with a pair of slings with carrying capacity of 1t, for the safe handling.