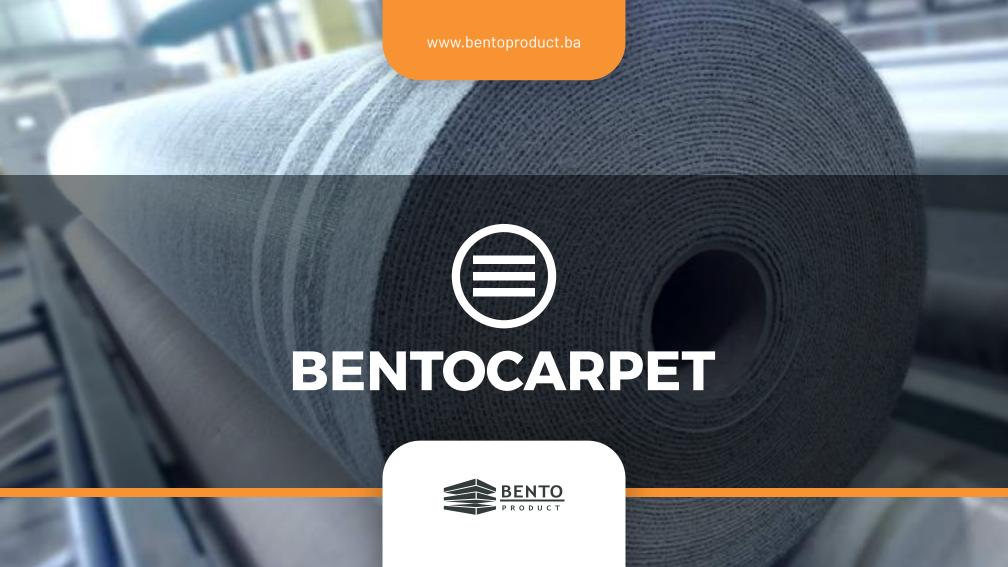

BENTOPRODUCT Ltd. operates in accordance with the Integrated Management System. We have implemented the following standards: ISO 9001:2015, ISO 14001:2015, ISO 45001:2018, HACCP, HALAL, KOSHER.

BENTOCARPET geosynthetic clay liner (GCL) is a multi-layered, waterproof barrier, manufactured from the equally distributed, high swelling sodium activated bentonite granules, placed between carefully selected non-woven and woven geotextiles which are mechanically bonded by special needle-punching method in order to achieve desirable shear resistance and good tensile strengths, and to maintain equal distribution of bentonite granules during manipulation, installation and exploitation of the membrane.

High-quality geosynthetic bentonite mats for the construction of demanding hydraulic barriers

BENTOCARPET was tested and certified by the Slovenian National Building and Civil Engineering Institute, after which we obtained the right to apply CE marking and issue the Declaration of Conformity in accordance with the EU standards regulating the application of bentonite mats (GCL).