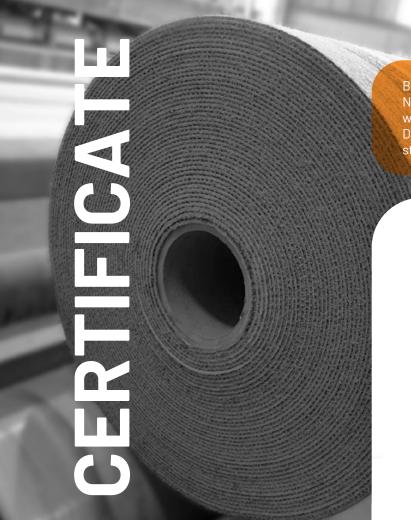

High-quality geosynthetic bentonite mats for the construction of demanding hydraulic barriers

BENTOCARPET was tested and certified by the Slovenian National Building and Civil Engineering Institute, after which we obtained the right to apply CE marking and issue the Declaration of Conformity in accordance with the EU standards regulating the application of bentonite mats (GCL).

#### **BENTOCARPET**

High quality geosynthetic membrane with bentonite core for waterproofing construction works

High-quality geosynthetic bentonite mats for the construction of demanding hydraulic barriers